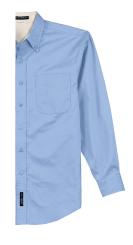

Unisex Polo 5-ounce, 65/35 poly cotton pique XS – XL \$21.99 2X – 3X \$27.99 4X – 6X \$35.99 7X - 10X \$49.99

#KU

Dress Shirt

4.5-ounce,

55/45 cotton/poly

XS - XL \$28.99

2X - 3X \$34.99

4X - 6X \$42.99