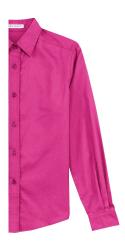

Ladies' Long Sleeve Dress Shirt

4.5-ounce,
55/45 cotton/poly
XS - XL \$30.99
2X - 3X \$36.99
4X - 6X \$44.99
#ILL