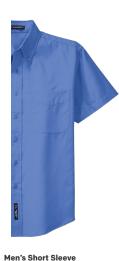

#WL

 Dress Shirt

 4.5-ounce,

 55/45 cotton/poly

 XS - XL
 \$28.99

 2X - 3X
 \$34.99

 4X - 6X
 \$42.99

 #WM