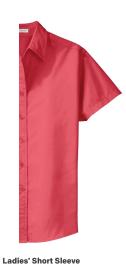

Ladies' Long Sleeve Dress Shirt

4.5-ounce,
55/45 cotton/poly
XS - XL \$30.99
2X - 3X \$36.99
4X - 6X \$44.99
#ILL